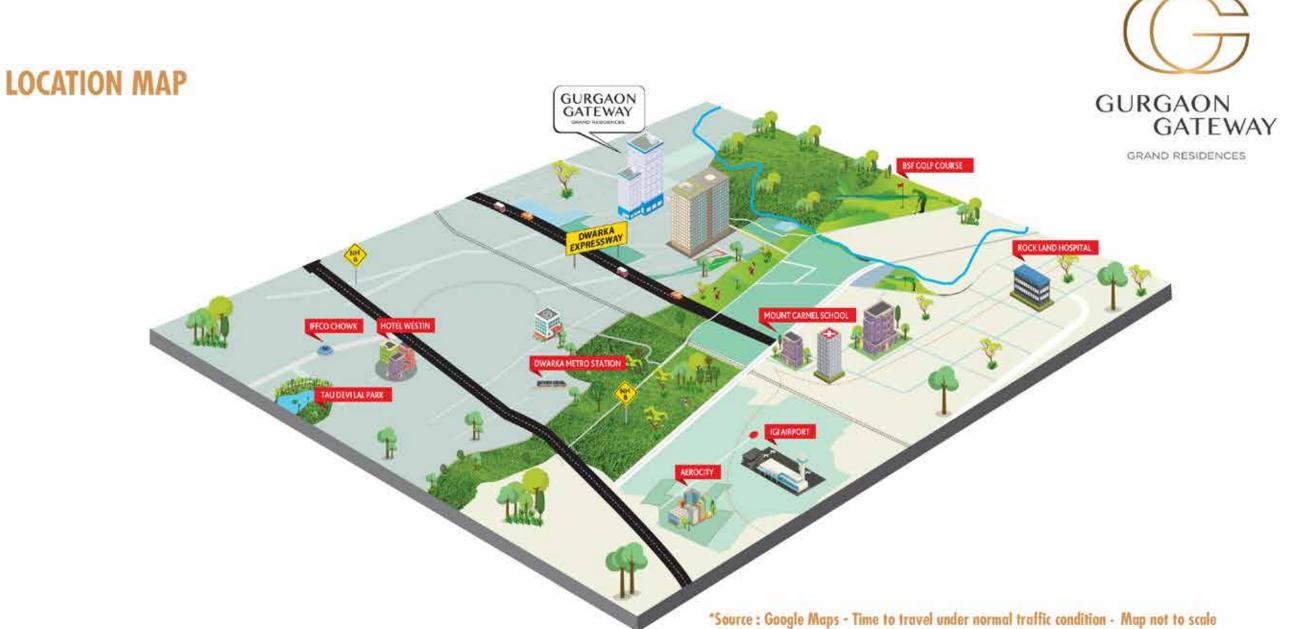

## **ABOUT LOCATION**

#### ONE ADDRESS WITH THE POWER OF TWO

Delhi, India's buzzing metro is the centre for most happenings in the country, whereas Gurugram which is abound with financial and industrial business houses is Haryana's fast growing gold mine of talent as well as IT hubs. Gurgaon Gateway, which is situated right at the doorstep of Delhi, marks the entry to Gurugram. It is the perfect starting point for a lifestyle of comfort, convenience and heightened luxury. Located right off the express highway, with the airport just minutes away, this project is distinguished by its high connectivity and strategic location.

### THE LOCATION-RIGHT WHERE YOU SHOULD BE

Delhi 0.5 km

Ansal Plaza (Palam Vihar) 4 kms

NH 8 10 kms

Dwarka Metro Station 7 kms

I.G.I. Airport 16 kms

### PROXIMITIES\*

7 min - BSF Golf Course 15 min - Mount Carmel School 15 min - Dwarka Metro Station

20 min - Diplomatic Enclave-2# 20 min - Columbia Asia Hospital 25 min - Ambience Mall 25 min - Aerocity 25 min - Airport 30 min - Hotel Westin 30 min - Tau Devi Lal Bio Diversity Park 35 min - Rock Land Hospital 40 min - The Indian High School